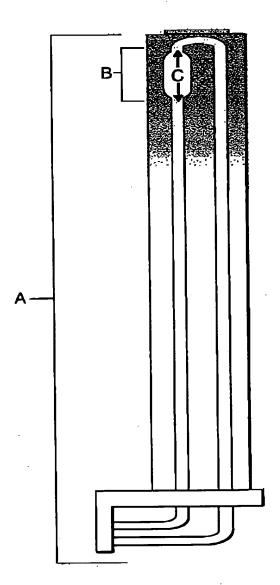

Title: METHODS FOR CREA Applicant(3): Stockman et al. Serial No.: 10/044,219 Docket: 6283NCP2

A COMPOUND LIBRARY

Filed: November 19, 2001

Sheet 9 of 17

Title: METHODS FOR CREA Applicant(s): Stockman et al. Serial No.: 10/044219 Docket: 6283NCP2

A COMPOUND LIBRARY

Filed: November 19, 2001

Sheer 10 of 17

Fig. 10

Title: METHODS FOR CR Applicant(s): Stockman et al. Serial No.: 10/044.219 Docket: 6283NCP2

NG A COMPOUND LIBRARY

Filed: November 19, 2001

ria) No.; 10/044.219 Filed: November 19, 2